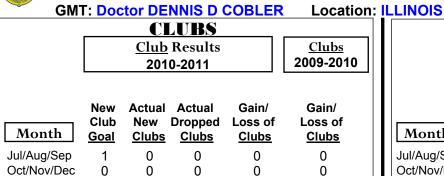

# Club Results 2010-2011 Goal, New, Dropped, Gain/Loss 1 0.8 0.6 0.4 0.2 Jul/Aug/Sep Oct/Nov/Dec Jan/Feb/Mar Goal Actual Dropped Gain Loss Comparison of Club Gain/Loss