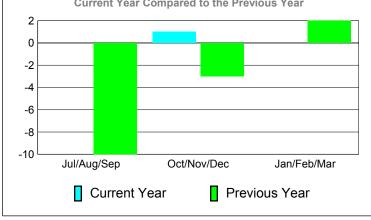

## YTD Status Quo Clubs 2010-2011

Status Quo Clubs Compared to Status Quo Members

6
4
2
0
-2
-4
-6

Jul/Aug/Sep Oct/Nov/Dec Jan/Feb/Mar

Status Quo Clubs

Total Status Quo Members

ILLINOIS GMT CA: 1

|             | <u>Membership</u> Results<br><b>2010-2011</b> |                              |                                  |                                 | <u>Membership</u><br>2009-2010  |
|-------------|-----------------------------------------------|------------------------------|----------------------------------|---------------------------------|---------------------------------|
| Month       | Net<br>Memb<br><u>Goal</u>                    | Actual<br>New<br><u>Memb</u> | Actual<br>Dropped<br><u>Memb</u> | Gain/<br>Loss of<br><u>Memb</u> | Gain/<br>Loss of<br><u>Memb</u> |
| Jul/Aug/Sep | 12                                            | 47                           | -47                              | 0                               | -10                             |
| Oct/Nov/Dec | 7                                             | 40                           | -39                              | 1                               | -3                              |
| Jan/Feb/Mar | 2                                             | 28                           | -28                              | 0                               | 2                               |
| Totals      | 21                                            | 115                          | -114                             | 1                               | -11                             |