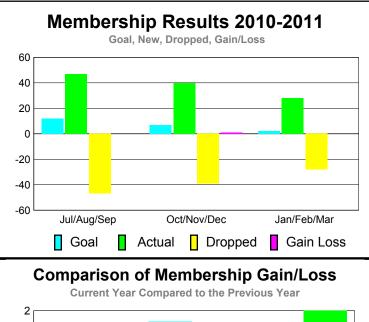

## YTD Status Quo Clubs 2010-2011

Status Quo Clubs Compared to Status Quo Members

6
4
2
0
-2
-4
-6

Jul/Aug/Sep Oct/Nov/Dec Jan/Feb/Mar

Status Quo Clubs

Total Status Quo Members

ILLINOIS GMT CA: 1

|             | <u>Membership</u> Results<br><b>2010-2011</b> |                              |                                  |                                 | <u>Membership</u><br>2009-2010  |
|-------------|-----------------------------------------------|------------------------------|----------------------------------|---------------------------------|---------------------------------|
| Month       | Net<br>Memb<br><u>Goal</u>                    | Actual<br>New<br><u>Memb</u> | Actual<br>Dropped<br><u>Memb</u> | Gain/<br>Loss of<br><u>Memb</u> | Gain/<br>Loss of<br><u>Memb</u> |
| Jul/Aug/Sep | 12                                            | 47                           | -47                              | 0                               | -10                             |
| Oct/Nov/Dec | 7                                             | 40                           | -39                              | 1                               | -3                              |
| Jan/Feb/Mar | 2                                             | 28                           | -28                              | 0                               | 2                               |
| Totals      | 21                                            | 115                          | -114                             | 1                               | -11                             |